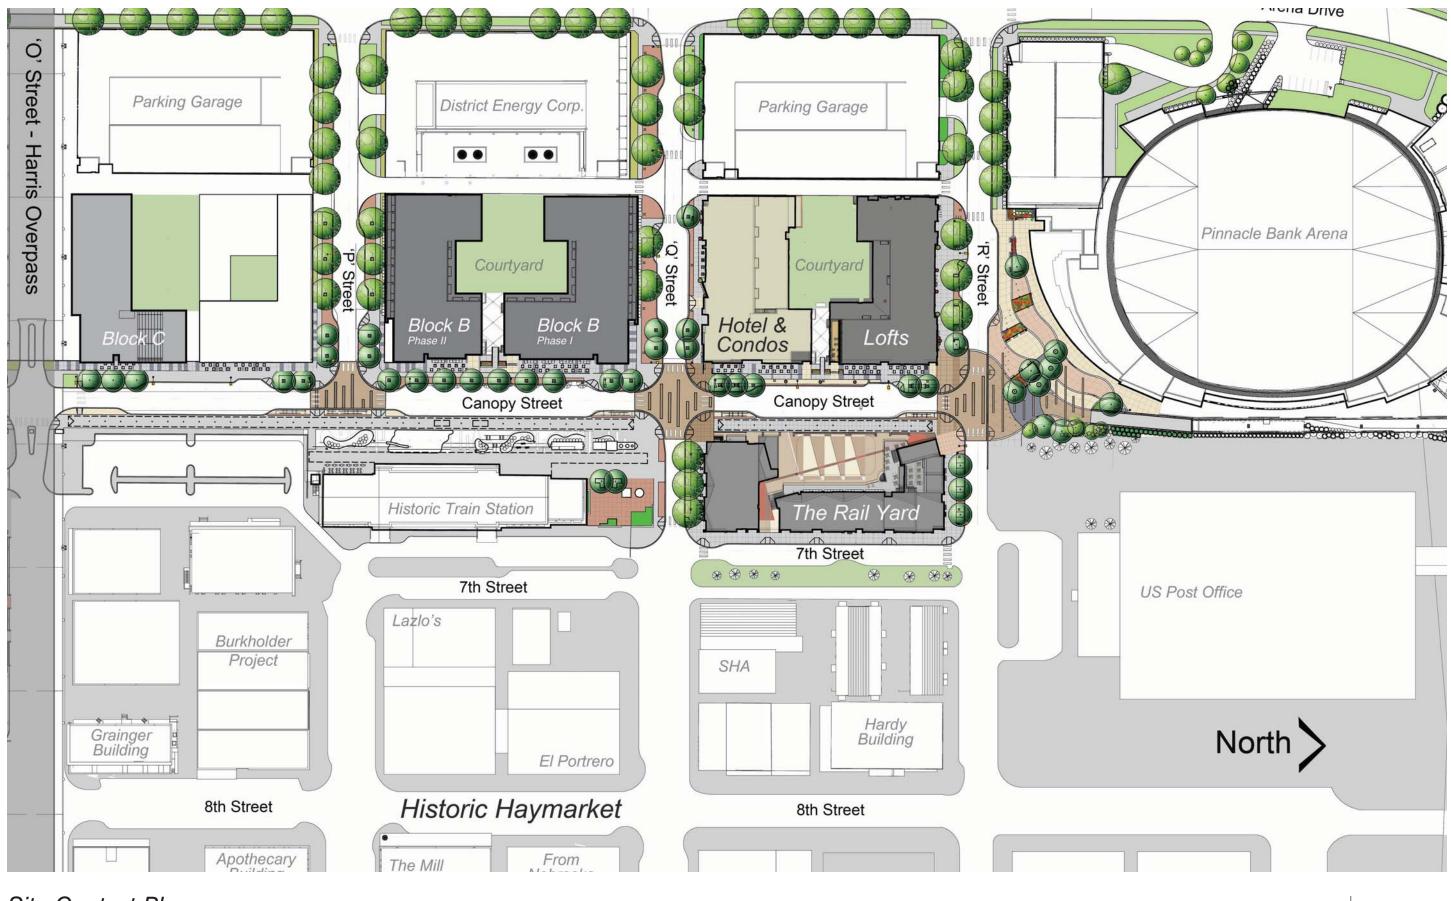

Office Design Concept West Haymarket Development

SINCLAIR hille architects

Site Context Plan

West Haymarket

SINCLAIR hille architects

First Floor Plan

| • |   |   |   |   | ٦ |   |
|---|---|---|---|---|---|---|
| ۰ | D | D | D | D |   | D |
|   | D | • |   |   |   |   |
|   | D |   |   |   |   |   |
|   |   |   | D |   | ۰ |   |
|   | D |   |   |   |   |   |