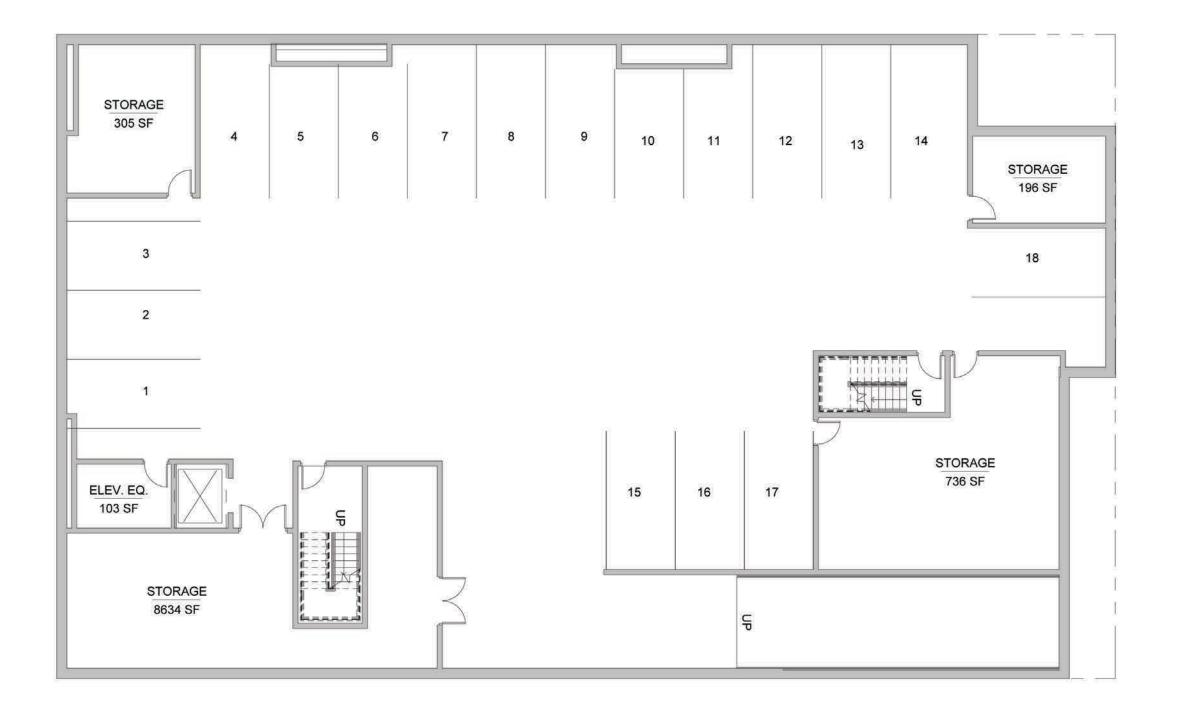

d for the City of Lincoln as you enter downtown across the train tracks from the east. The project has surface parking to the west and a new 500 car garage to the south. The city is also planning a new art walk alley to the east of the project.





Overpass Views











**Existing Building** 

WRE LLC.

REAL ESTATE + INNOVATION



WREAL ESTATE + INNOVATION



VIREAL ESTATE + INNOVATION





VIEW FROM OVERPASS



VIEW FROM CANOPY STREET







SOUTHWEST CORNER



NORTHEAST CORNER



SOUTHEAST CORNER



NORTHWEST CORNER









VIEW FROM O ST.



VIEW FROM O ST.







VIEW FROM OVERPASS EASTBOUND



VIEW FROM OVERPASS WESTBOUND







VIEW FROM OVERPASS EASTBOUND











FIRST FLOOR LEVEL











#### SECOND FLOOR LEVEL









THIRD FLOOR LEVEL











**ROOF LEVEL** 











BASEMENT