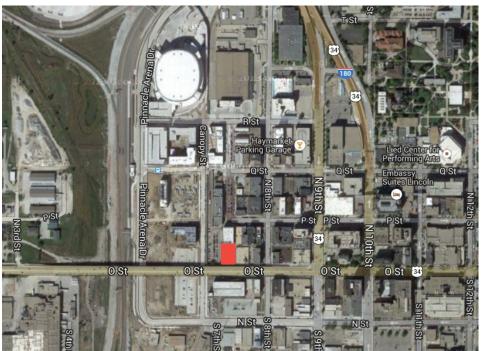

WRK Real Estate, LLC 440 N 8th Street, Suite 140 Lincoln, NE 68508 402-477-6767

Commercial Leasing: Will Scott will@wrkllc.com

Ryan Mousel ryan@wrkllc.com

**Existing Site Maps** 

The 700 O street project is located in the Historic Haymarket area next to the O street overpass. It has a unique opportunity to be the new billboard for the City of Lincoln as you enter downtown across the train tracks from the east. The project has surface parking to the west and a new 500 car garage to the south. The city is also planning a new art walk alley to the east of the project.