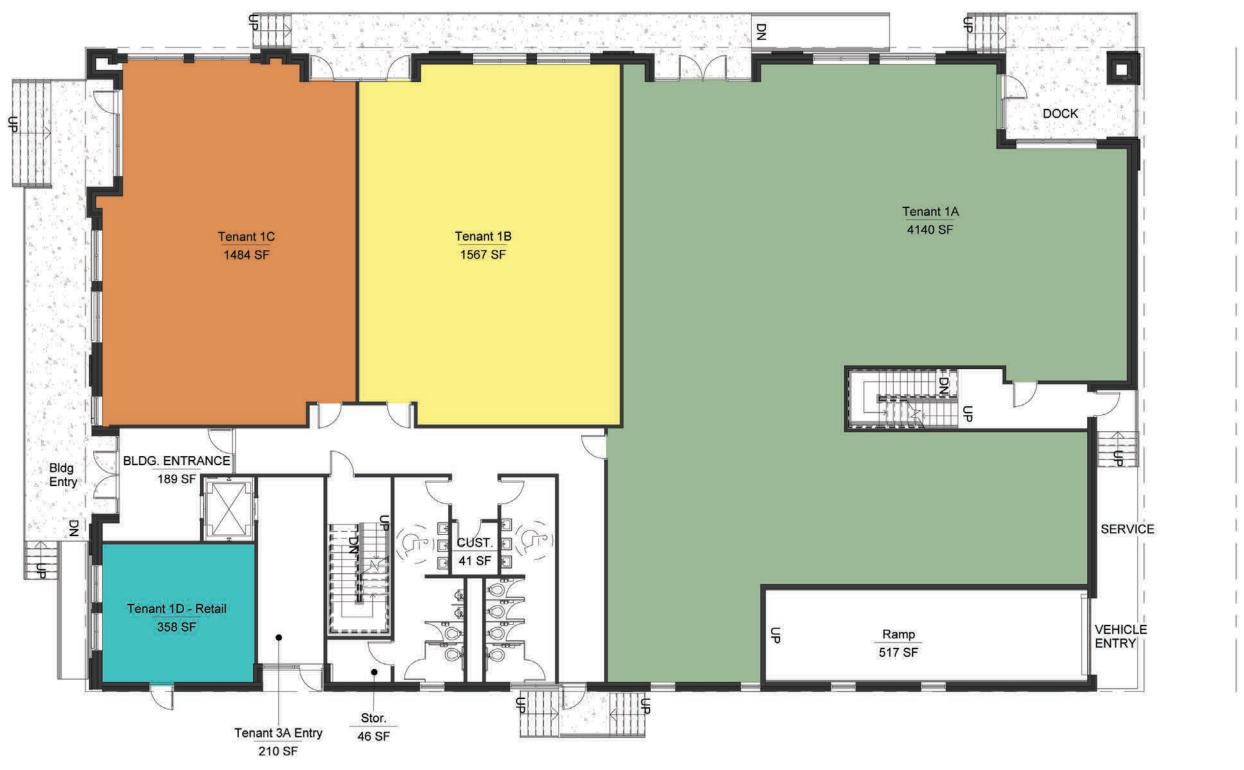

VIEW FROM OVERPASS EASTBOUND

FIRST FLOOR LEVEL

#### SECOND FLOOR LEVEL

THIRD FLOOR LEVEL

**ROOF LEVEL** 

BASEMENT