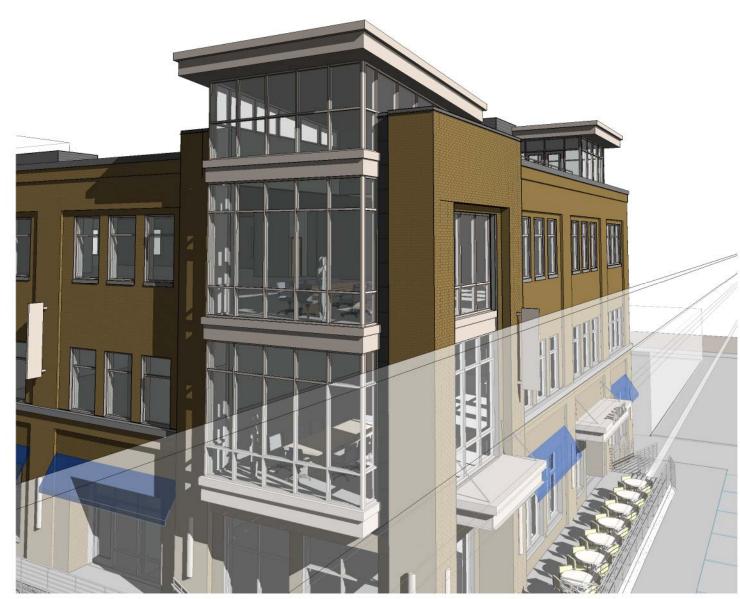

wrkllc.com

Ryan Mousel ryan@wrkllc.com









**Existing Site Maps** 

The 700 O street project is located in the Historic Haymarket area next to the O street overpass. It has a unique opportunity to be the new billboard for the City of Lincoln as you enter downtown across the train tracks from the east. The project has surface parking to the west and a new 500 car garage to the south. The city is also planning a new art walk alley to the east of the project.





Overpass Views











**Existing Building** 

WRE LLC.

REAL ESTATE + INNOVATION



WREAL ESTATE + INNOVATION



VIREAL ESTATE + INNOVATION





VIEW FROM OVERPASS



VIEW FROM CANOPY STREET







SOUTHWEST CORNER



NORTHEAST CORNER



SOUTHEAST CORNER



NORTHWEST CORNER









VIEW FROM O ST.



VIEW FROM O ST.







VIEW FROM OVERPASS EASTBOUND



VIEW FROM OVERPASS WESTBOUND







VIEW FROM OVERPASS EASTBOUND











FIRST FLOOR LEVEL











#### SECOND FLOOR LEVEL









THIRD FLOOR LEVEL











**ROOF LEVEL** 











BASEMENT