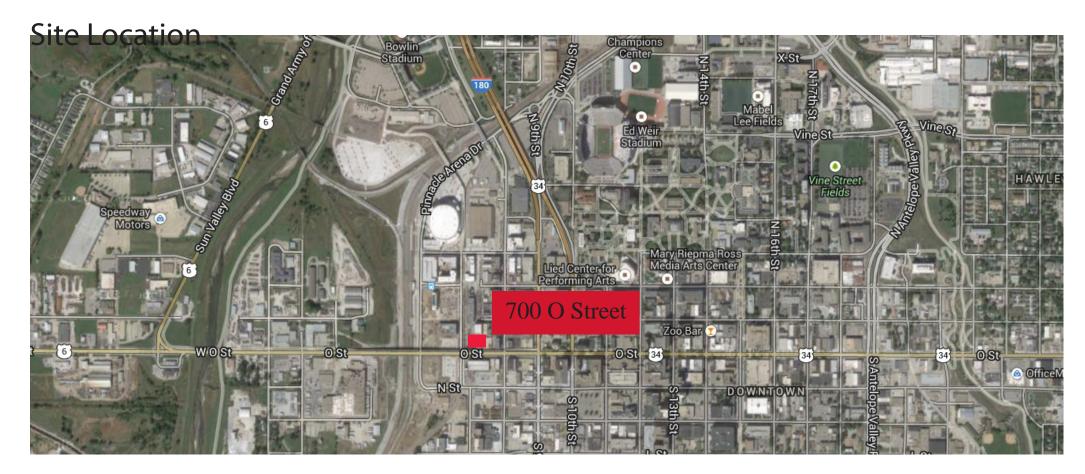

WRK Real Estate, LLC 440 N 8th Street, Suite 140 Lincoln, NE 68508 402-477-6767

Commercial Leasing: Will Scott will@wrkllc.com

Ryan Mousel ryan@wrkllc.com

**Existing Site Maps** 

The 700 O street project is located in the Historic Haymarket area next to the O street overpass. It has a unique opportunity to be the new billboard for the City of Lincoln as you enter downtown across the train tracks from the east. The project has surface parking to the west and a new 500 car garage to the south. The city is also planning a new art walk alley to the east of the project.