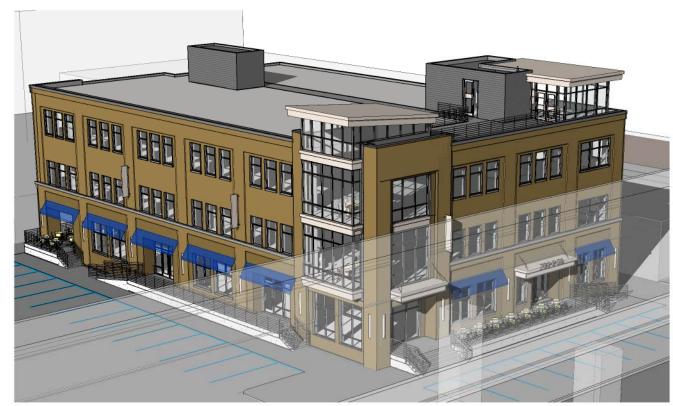

WRK Real Estate, LLC 440 N 8th Street, Suite 140 Lincoln, NE 68508 402-477-6767

Commercial Leasing: Will Scott will@wrkllc.com

Ryan Mousel ryan@wrkllc.com









**Existing Site Maps** 

The 700 O street project is located in the Historic Haymarket area next to the O street overpass. It has a unique opportunity to be the new billboard for the City of Lincoln as you enter downtown across the train tracks from the east. The project has surface parking to the west and a new 500 car garage to the south. The city is also planning a new art walk alley to the east of the project.





Overpass Views











**Existing Building** 

WRE LLC.

REAL ESTATE + INNOVATION



WREAL ESTATE + INNOVATION



VIREAL ESTATE + INNOVATION





VIEW FROM OVERPASS



VIEW FROM CANOPY STREET







SOUTHWEST CORNER



NORTHEAST CORNER



SOUTHEAST CORNER



NORTHWEST CORNER









VIEW FROM O ST.



VIEW FROM O ST.







VIEW FROM OVERPASS EASTBOUND



VIEW FROM OVERPASS WESTBOUND







VIEW FROM OVERPASS EASTBOUND











FIRST FLOOR LEVEL











#### SECOND FLOOR LEVEL









THIRD FLOOR LEVEL











**ROOF LEVEL** 











BASEMENT