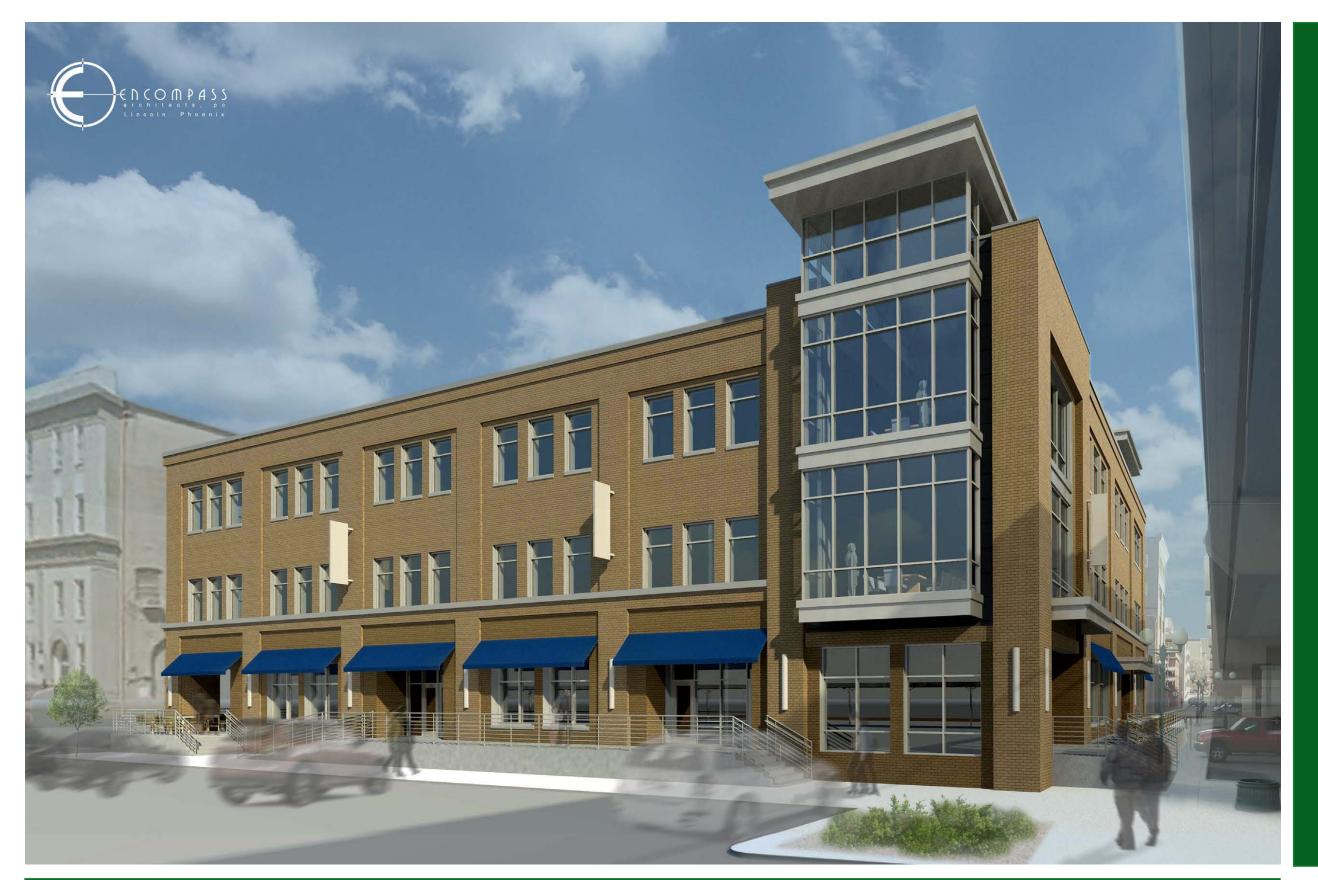

WRK Real Estate, LLC 440 N 8th Street, Suite 140 Lincoln, NE 68508 402-477-6767

Commercial Leasing: Will Scott will@wrkllc.com

Ryan Mousel ryan@wrkllc.com

**Existing Site Maps** 

The 700 O street project is located in the Historic Haymarket area next to the O street overpass. It has a unique opportunity to be the new billboard for the City of Lincoln as you enter downtown across the train tracks from the east. The project has surface parking to the west and a new 500 car garage to the south. The city is also planning a new art walk alley to the east of the project.