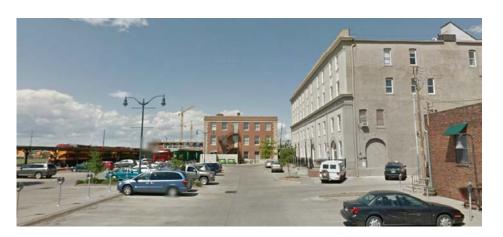

WRK Real Estate, LLC 440 N 8th Street, Suite 140 Lincoln, NE 68508 402-477-6767

Commercial Leasing: Will Scott will@wrkllc.com

Ryan Mousel ryan@wrkllc.com

**Existing Site Maps** 

The 700 O street project is located in the Historic Haymarket area next to the O street overpass. It has a unique opportunity to be the new billboard for the City of Lincoln as you enter downtown across the train tracks from the east. The project has surface parking to the west and a new 500 car garage to the south. The city is also planning a new art walk alley to the east of the project.