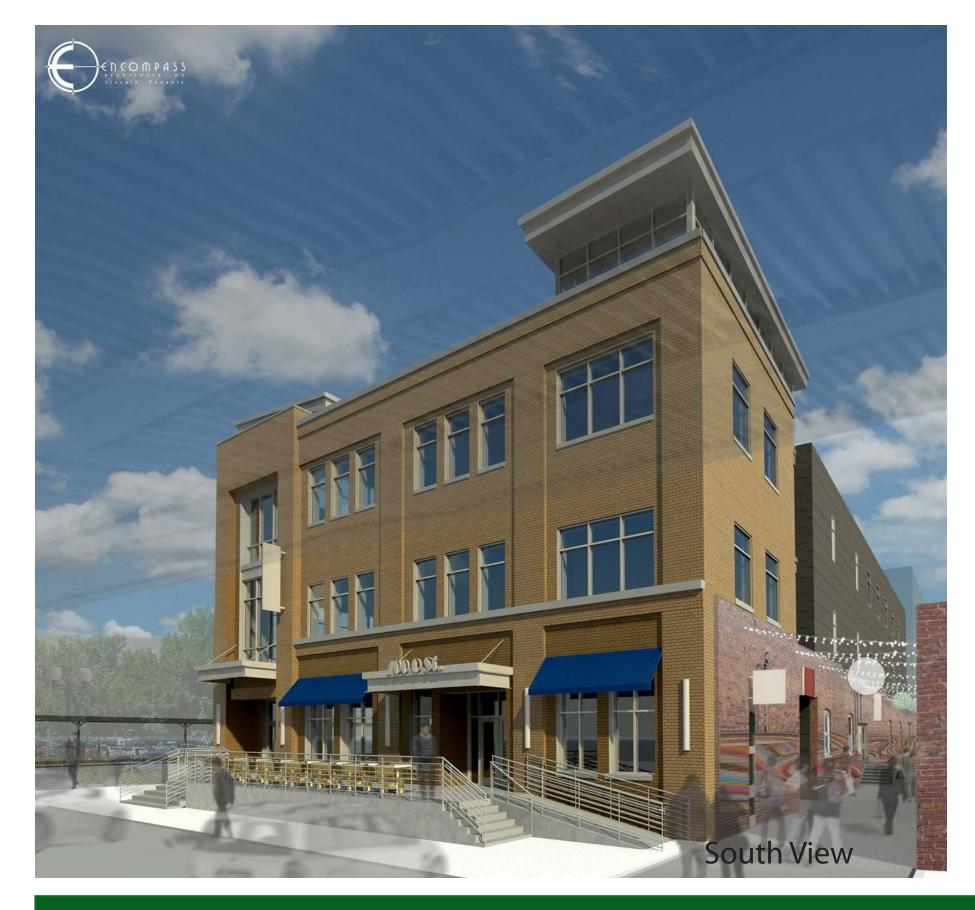

WRK Real Estate, LLC 440 N 8th Street, Suite 140 Lincoln, NE 68508 402-477-6767

Commercial Leasing: Will Scott will@wrkllc.com

Ryan Mousel ryan@wrkllc.com

**Existing Site Maps** 

The 700 O street project is located in the Historic Haymarket area next to the O street overpass. It has a unique opportunity to be the new billboard for the City of Lincoln as you enter downtown across the train tracks from the east. The project has surface parking to the west and a new 500 car garage to the south. The city is also planning a new art walk alley to the east of the project.