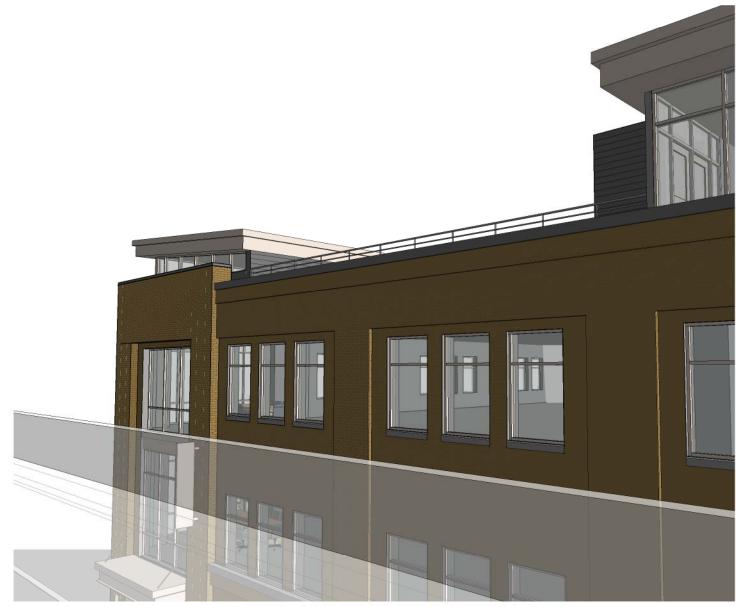

llc.com









**Existing Site Maps** 

The 700 O street project is located in the Historic Haymarket area next to the O street overpass. It has a unique opportunity to be the new billboard for the City of Lincoln as you enter downtown across the train tracks from the east. The project has surface parking to the west and a new 500 car garage to the south. The city is also planning a new art walk alley to the east of the project.





Overpass Views











**Existing Building** 

WRE LLC.

REAL ESTATE + INNOVATION



WREAL ESTATE + INNOVATION



VIREAL ESTATE + INNOVATION





VIEW FROM OVERPASS



VIEW FROM CANOPY STREET







SOUTHWEST CORNER



NORTHEAST CORNER



SOUTHEAST CORNER



NORTHWEST CORNER









VIEW FROM O ST.



VIEW FROM O ST.







VIEW FROM OVERPASS EASTBOUND



VIEW FROM OVERPASS WESTBOUND







VIEW FROM OVERPASS EASTBOUND











FIRST FLOOR LEVEL











#### SECOND FLOOR LEVEL









THIRD FLOOR LEVEL











**ROOF LEVEL** 











BASEMENT