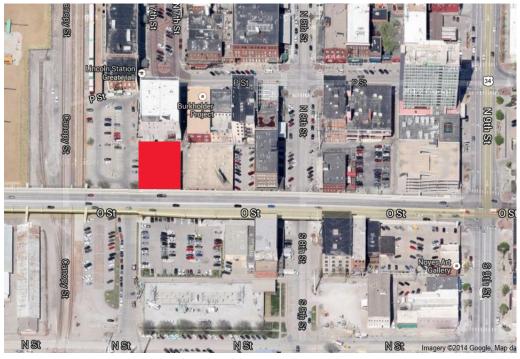

WRK Real Estate, LLC 440 N 8th Street, Suite 140 Lincoln, NE 68508 402-477-6767

Commercial Leasing: Will Scott will@wrkllc.com

Ryan Mousel ryan@wrkllc.com

**Existing Site Maps** 

The 700 O street project is located in the Historic Haymarket area next to the O street overpass. It has a unique opportunity to be the new billboard for the City of Lincoln as you enter downtown across the train tracks from the east. The project has surface parking to the west and a new 500 car garage to the south. The city is also planning a new art walk alley to the east of the project.