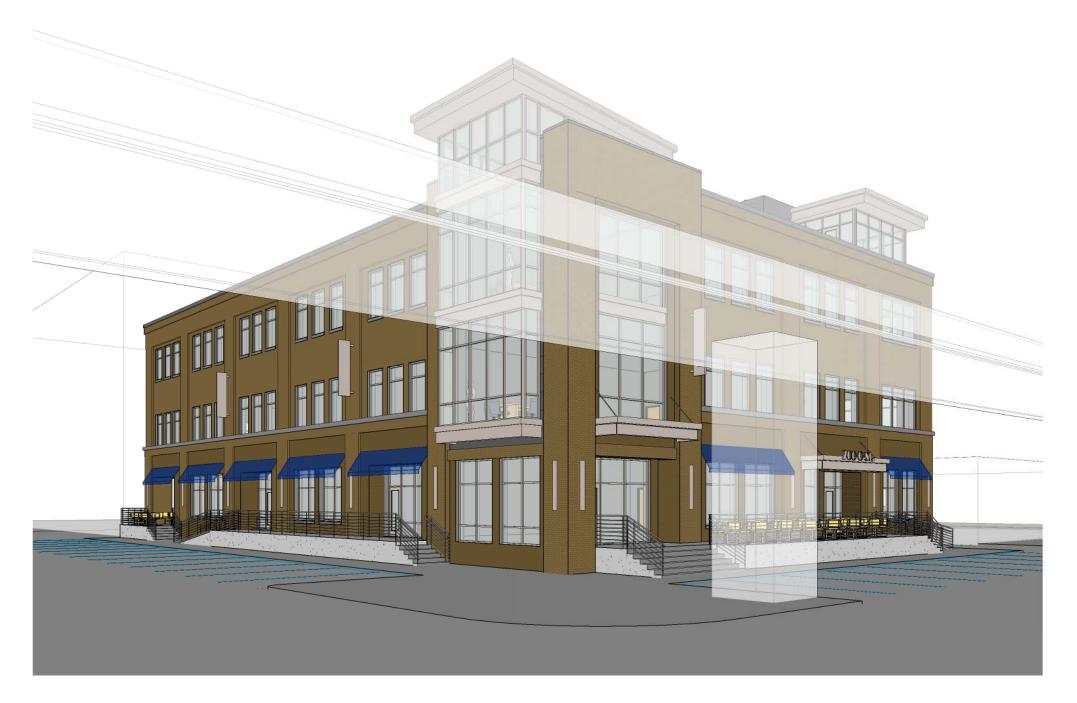

7-6767

Commercial Leasing: Will Scott will@wrkllc.com

Ryan Mousel ryan@wrkllc.com









**Existing Site Maps** 

The 700 O street project is located in the Historic Haymarket area next to the O street overpass. It has a unique opportunity to be the new billboard for the City of Lincoln as you enter downtown across the train tracks from the east. The project has surface parking to the west and a new 500 car garage to the south. The city is also planning a new art walk alley to the east of the project.





Overpass Views











**Existing Building** 

WRE LLC.

REAL ESTATE + INNOVATION



WREAL ESTATE + INNOVATION



VIREAL ESTATE + INNOVATION





VIEW FROM OVERPASS



VIEW FROM CANOPY STREET







SOUTHWEST CORNER



NORTHEAST CORNER



SOUTHEAST CORNER



NORTHWEST CORNER









VIEW FROM O ST.



VIEW FROM O ST.







VIEW FROM OVERPASS EASTBOUND



VIEW FROM OVERPASS WESTBOUND







VIEW FROM OVERPASS EASTBOUND











FIRST FLOOR LEVEL











#### SECOND FLOOR LEVEL









THIRD FLOOR LEVEL











**ROOF LEVEL** 











BASEMENT