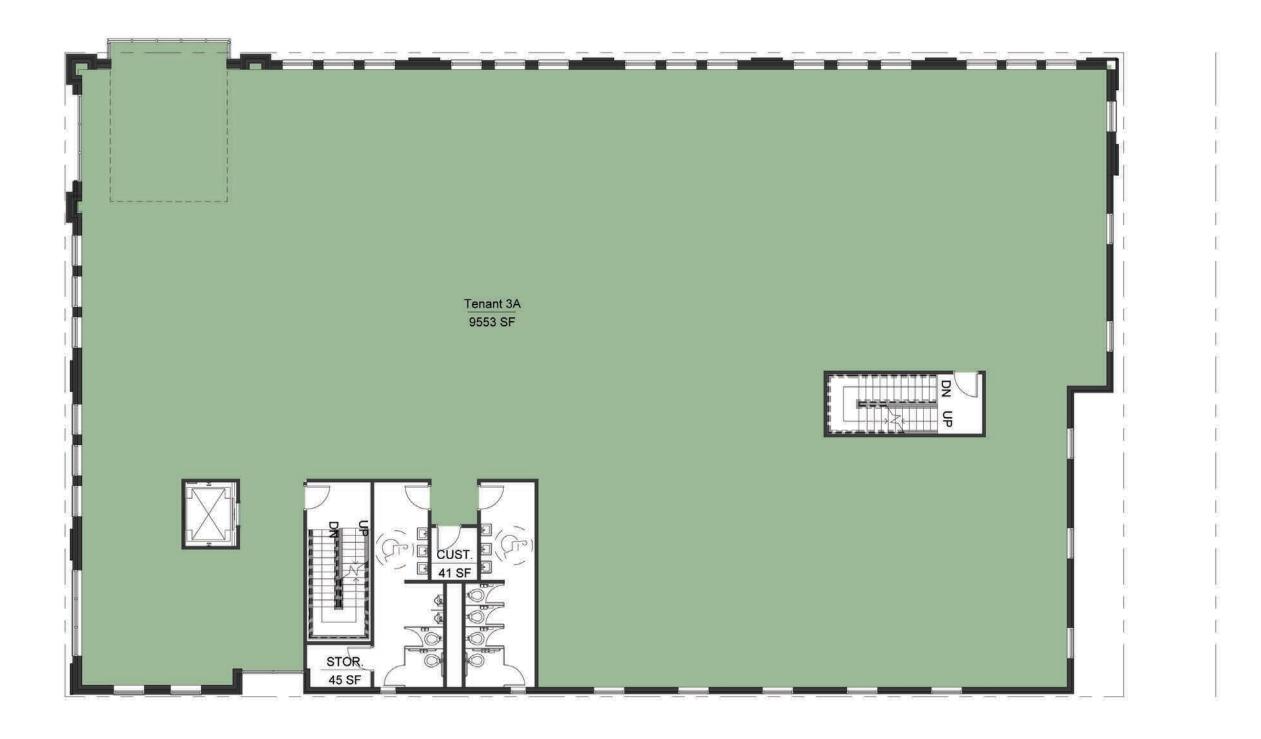

ss. It has a unique opportunity to be the new billboard for the City of Lincoln as you enter downtown across the train tracks from the east. The project has surface parking to the west and a new 500 car garage to the south. The city is also planning a new art walk alley to the east of the project.





Overpass Views











**Existing Building** 

WRE LLC.

REAL ESTATE + INNOVATION



WREAL ESTATE + INNOVATION



VIREAL ESTATE + INNOVATION





VIEW FROM OVERPASS



VIEW FROM CANOPY STREET







SOUTHWEST CORNER



NORTHEAST CORNER



SOUTHEAST CORNER



NORTHWEST CORNER









VIEW FROM O ST.



VIEW FROM O ST.







VIEW FROM OVERPASS EASTBOUND



VIEW FROM OVERPASS WESTBOUND







VIEW FROM OVERPASS EASTBOUND











FIRST FLOOR LEVEL











#### SECOND FLOOR LEVEL









THIRD FLOOR LEVEL











**ROOF LEVEL** 











BASEMENT