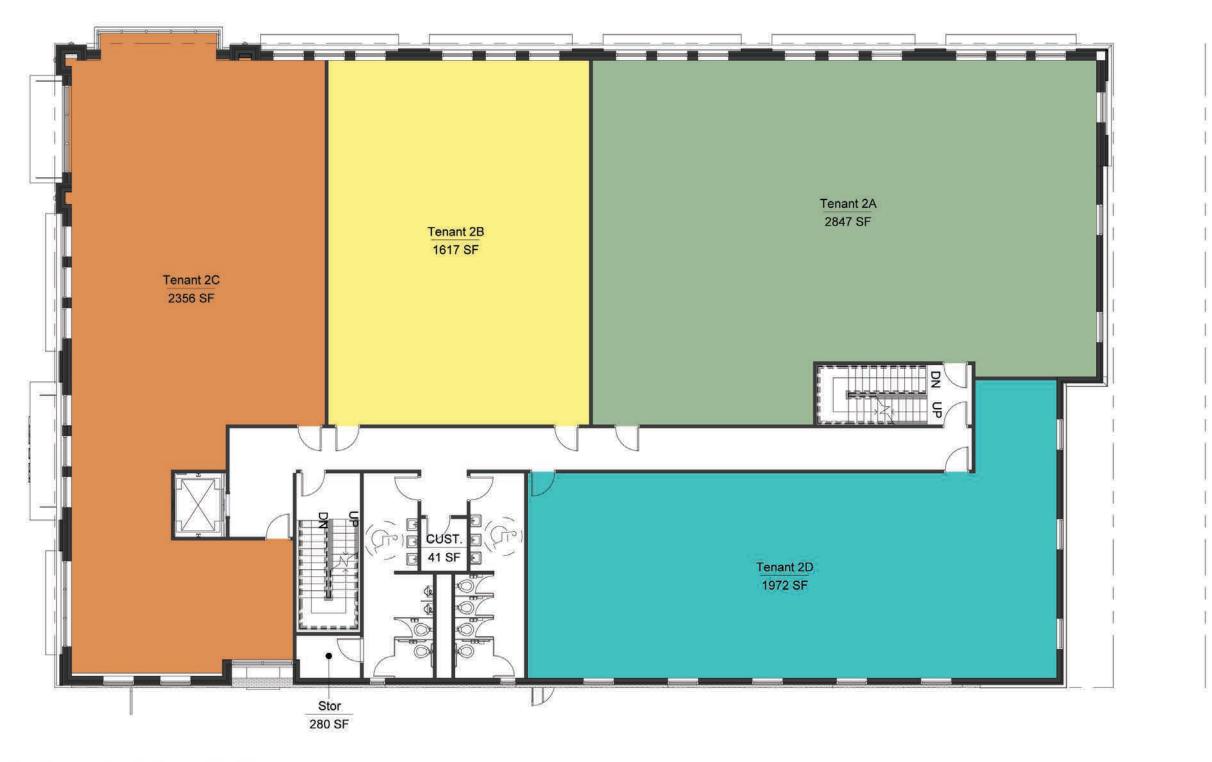

et area next to the O street overpass. It has a unique opportunity to be the new billboard for the City of Lincoln as you enter downtown across the train tracks from the east. The project has surface parking to the west and a new 500 car garage to the south. The city is also planning a new art walk alley to the east of the project.





Overpass Views











**Existing Building** 

WRE LLC.

REAL ESTATE + INNOVATION



WREAL ESTATE + INNOVATION



VIREAL ESTATE + INNOVATION





VIEW FROM OVERPASS



VIEW FROM CANOPY STREET







SOUTHWEST CORNER



NORTHEAST CORNER



SOUTHEAST CORNER



NORTHWEST CORNER









VIEW FROM O ST.



VIEW FROM O ST.







VIEW FROM OVERPASS EASTBOUND



VIEW FROM OVERPASS WESTBOUND







VIEW FROM OVERPASS EASTBOUND











FIRST FLOOR LEVEL











#### SECOND FLOOR LEVEL









THIRD FLOOR LEVEL











**ROOF LEVEL** 











BASEMENT